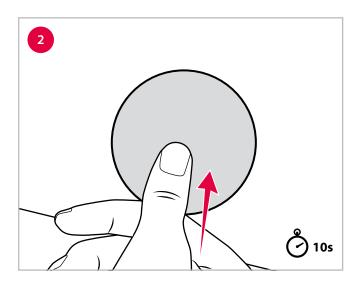

# Installation procedure

- 1 Wipe the surface gently using isopropyl rubbing alcohol.
- 2 Remove the protective film from the non-magnetic plate.
- 3 Mount the plate on the ceiling and hold for 10 s.
- 4 Remove the protective film from the magnetic plate and attach it to the smoke alarm. <u>Hold for 10 s.</u>
- 5 Place the smoke alarm on the ceiling plate.