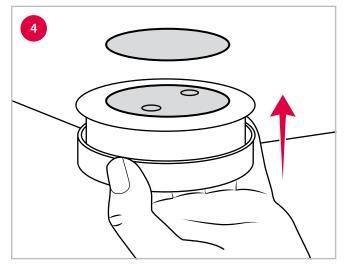

# Installation procedure

- 1 Wipe the surface gently using isopropyl rubbing alcohol.
- 2 Remove the protective film from the non-magnetic plate.
- 3 Mount the plate on the ceiling and hold for 10 s.
- 4 Remove the protective film from the magnetic plate and attach it to the smoke alarm. <u>Hold for 10 s.</u>
- 5 Place the smoke alarm on the ceiling plate.