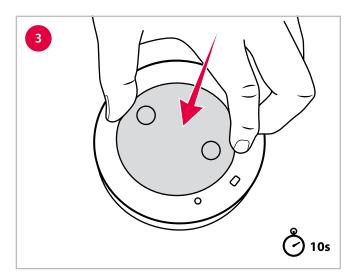

# Installation procedure

- 1 Wipe the surface gently using isopropyl rubbing alcohol.
- 2 Remove the protective film from the non-magnetic plate.
- 3 Mount the plate on the ceiling and hold for 10 s.
- 4 Remove the protective film from the magnetic plate and attach it to the smoke alarm. <u>Hold for 10 s.</u>
- 5 Place the smoke alarm on the ceiling plate.